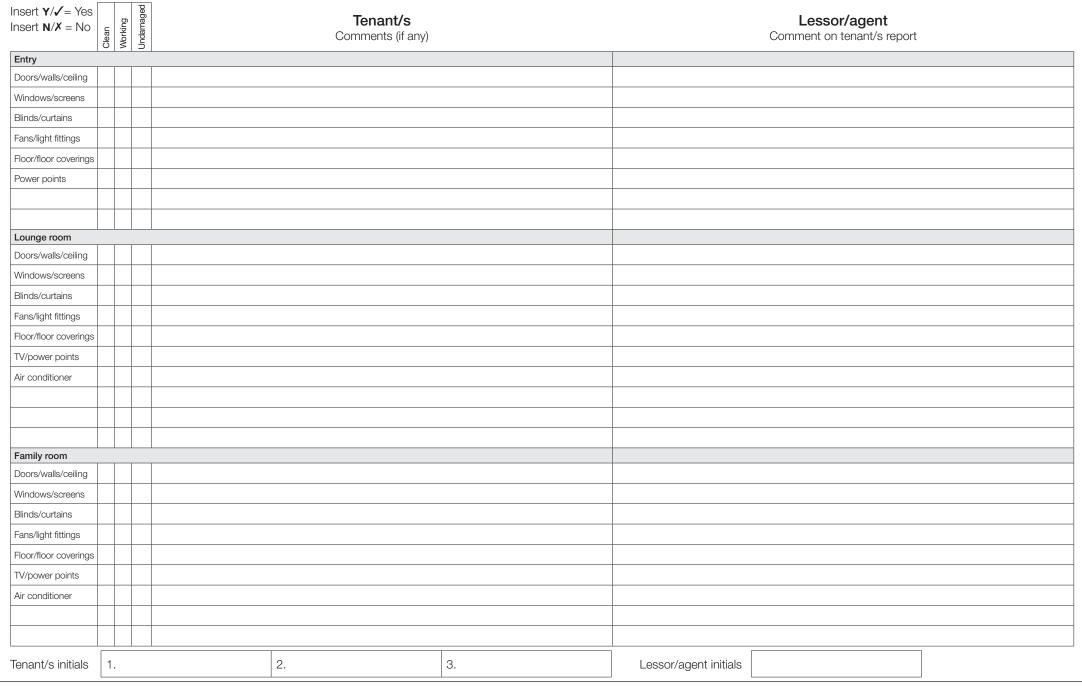

#### Tenant

- 1. Inspect the premises.
- 2. Mark each item on the list *clean, working, undamaged* (where applicable).
- 3. Make a note of any extra items in the additional comments/information section.
- 4. Initial each page of the report. Give it to the lessor/agent as soon as possible once the agreement ends.
- 5. Talk to the lessor/agent if you disagree about the condition of the premises. Comments can be recorded in the *additional comments/information* section (Page 7) or by attaching a separate page.
  - Supporting documentation has been attached Yes No
- 6. Retain the signed copy of the report from the lessor/agent.

#### Lessor/agent

- 1. Inspect the premises.
- 2. Include comments where you disagree with the tenant's report.
- 3. Initial each page of the report.
- 4. Talk to the tenant if you disagree about the condition of the premises. Any agreement can be recorded in the *additional comments/information* section.
- 5. Return a signed copy of the report to the tenant within 3 business days. Retain a copy for at least one year after the tenancy agreement ends.