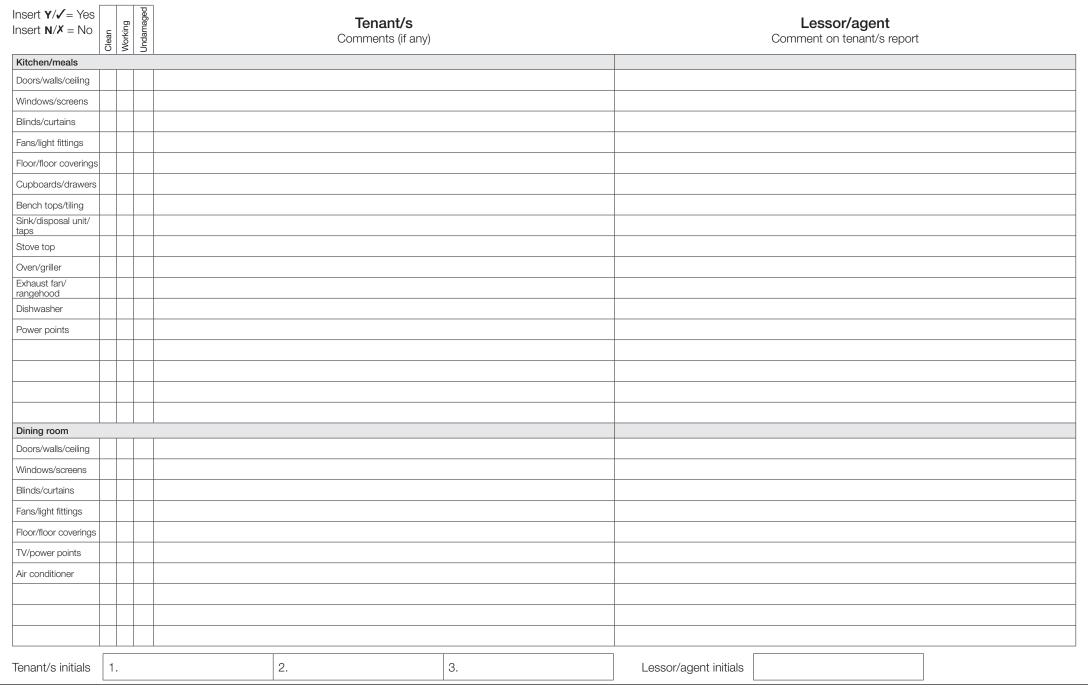

#### Tenant

- 1. Inspect the premises.
- 2. Mark each item on the list *clean, working, undamaged* (where applicable).
- 3. Make a note of any extra items in the additional comments/information section.
- 4. Initial each page of the report. Give it to the lessor/agent as soon as possible once the agreement ends.
- 5. Talk to the lessor/agent if you disagree about the condition of the premises. Comments can be recorded in the *additional comments/information* section (Page 7) or by attaching a separate page.
  - Supporting documentation has been attached Yes No
- 6. Retain the signed copy of the report from the lessor/agent.

#### Lessor/agent

- 1. Inspect the premises.
- 2. Include comments where you disagree with the tenant's report.
- 3. Initial each page of the report.
- 4. Talk to the tenant if you disagree about the condition of the premises. Any agreement can be recorded in the *additional comments/information* section.
- 5. Return a signed copy of the report to the tenant within 3 business days. Retain a copy for at least one year after the tenancy agreement ends.